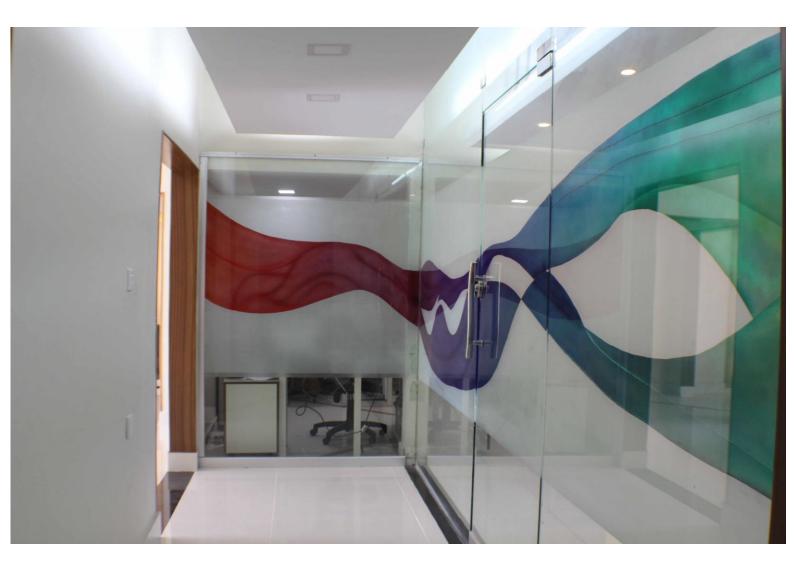

#### Etched glass wall as an interesting design element gives lightness and color to interior.

Before

After

Before

After