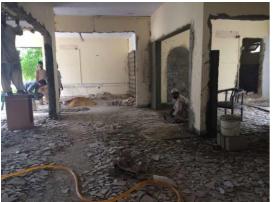

After

Before

#### **Design Challenge**

When old walls were dismantled, large structural beams were visible which could not be removed. Some of them were as low as 7 feet from ground. To get clean clear spans for open plan office was the real challenge. Second constraint was budget.