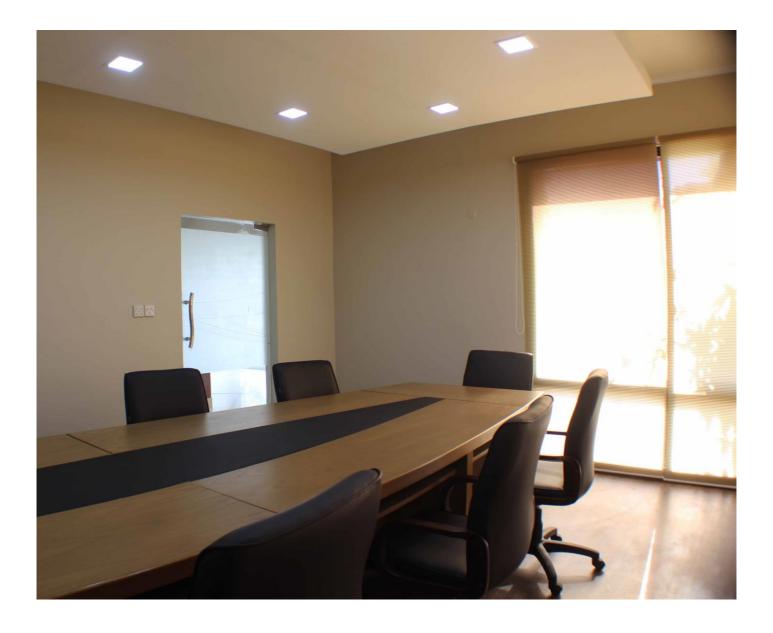

## Facade Uplifting and Interior Design Of Ptcl Corporate Office Clifton Karachi

Transformation of an old residential bungalow to a Corporate Business Office. Contemporary look to reflect modernistic approach of telecom giant was client's

#### **Design Challenge**

When old walls were dismantled, large structural beams were visible which could not be removed. Some of them were as low as 7 feet from ground. To get clean clear spans for open plan office was the real challenge. Second constraint was budget.

**Before** 

After

PTCL Logo made up of POP tiles at entrance lobby gives identity to the space.