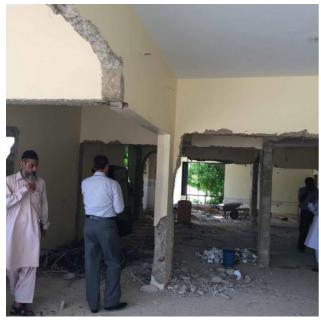

#### **Design Challenge**

When old walls were dismantled, large structural beams were visible which could not be removed. Some of them were as low as 7 feet from ground. To get clean clear spans for open plan office was the real challenge. Second constraint was budget.