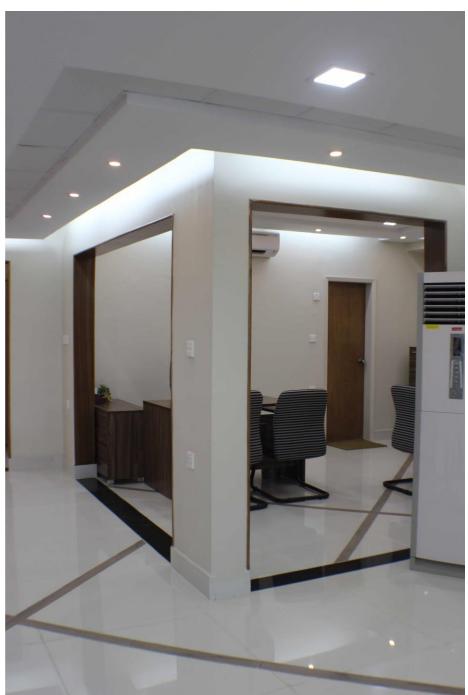

**Before** 

After

PTCL Logo made up of POP tiles at entrance lobby gives identity to the space.

#### Etched glass wall as an interesting design element gives lightness and color to interior.

Before

After

Before

After