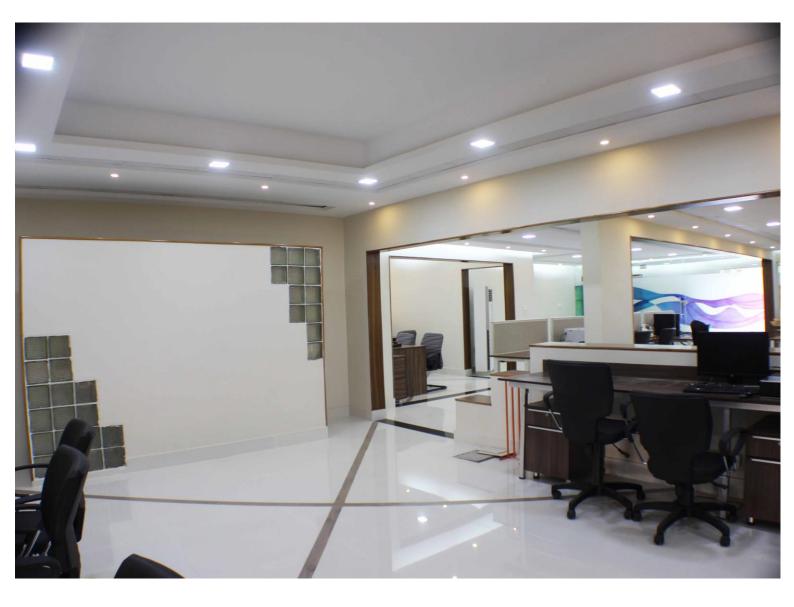

## Facade Uplifting and Interior Design Of Ptcl Corporate Office Clifton Karachi

Transformation of an old residential bungalow to a Corporate Business Office. Contemporary look to reflect modernistic approach of telecom giant was client's

#### **Design Challenge**

When old walls were dismantled, large structural beams were visible which could not be removed. Some of them were as low as 7 feet from ground. To get clean clear spans for open plan office was the real challenge. Second constraint was budget.

**Before** 

After

PTCL Logo made up of POP tiles at entrance lobby gives identity to the space.