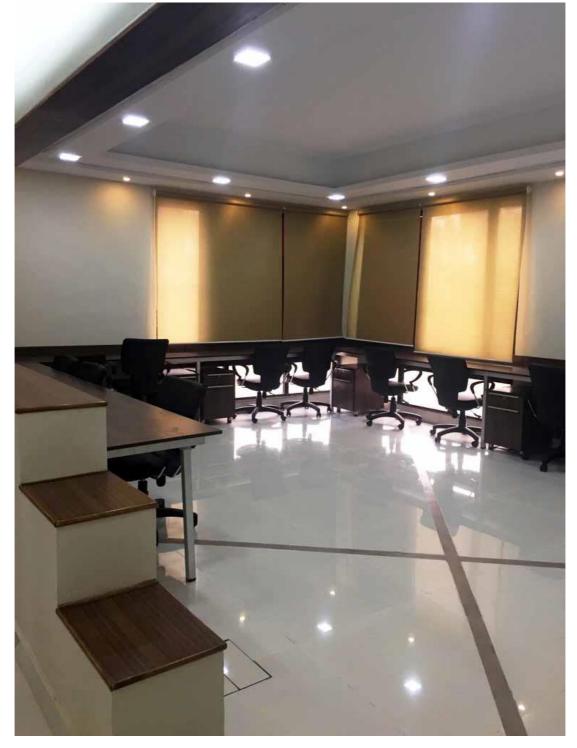

## Facade Uplifting and Interior Design Of Ptcl Corporate Office Clifton Karachi

Transformation of an old residential bungalow to a Corporate Business Office. Contemporary look to reflect modernistic approach of telecom giant was client's

#### **Design Challenge**

When old walls were dismantled, large structural beams were visible which could not be removed. Some of them were as low as 7 feet from ground. To get clean clear spans for open plan office was the real challenge. Second constraint was budget.

**Before** 

After

PTCL Logo made up of POP tiles at entrance lobby gives identity to the space.