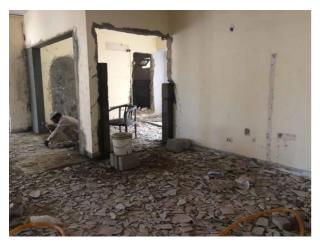

After

Before

#### **Design Challenge**

When old walls were dismantled, large structural beams were visible which could not be removed. Some of them were as low as 7 feet from ground. To get clean clear spans for open plan office was the real challenge. Second constraint was budget.