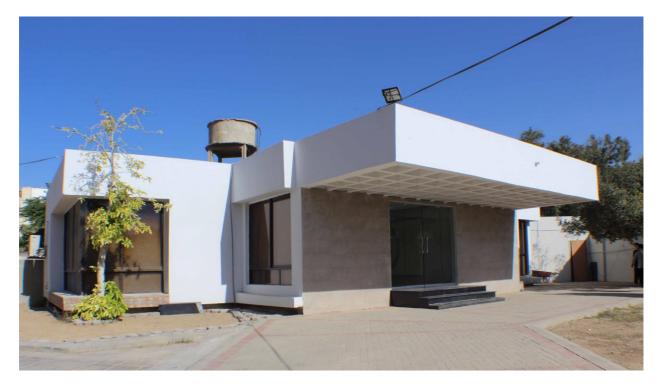

## Facade Uplifting and Interior Design Of Ptcl Corporate Office Clifton Karachi

Transformation of an old residential bungalow to a Corporate Business Office. Contemporary look to reflect modernistic approach of telecom giant was client's

After

Before

**Before** 

After

PTCL Logo made up of POP tiles at entrance lobby gives identity to the space.