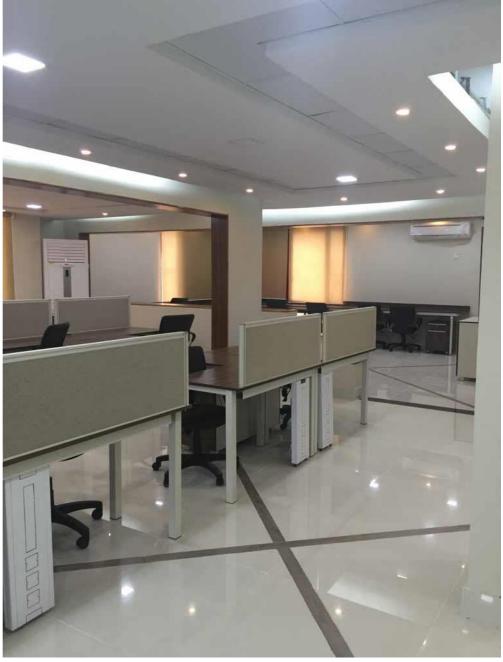

**Before** 

After

PTCL Logo made up of POP tiles at entrance lobby gives identity to the space.

#### Etched glass wall as an interesting design element gives lightness and color to interior.

Before

After

Before

After